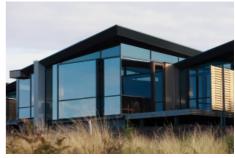

High security is ensured with multi-point locking, and 3-D-adjustable hinges and seals work together to ensure a draft-free fit. Barrier-free threshold available.

## **Specifications**

- IV 78mm timber frame, triple glazed with 2x 12-16mm argon filled gap
- IV 68mm timber frame, double glazed with 1x 14-20mm argon filled gap
- · Choice of glass combinations
- German hardware fittings, multi-point locking
- Manual or automatic operation available
- Inward opening, or outward opening on request
- Low VOC spray-painted or stained in the colour of your choice
- Seals for very high energy efficiency and sound protection
- Suited for bushfire areas up to and including BAL-29 and Passive House

## Size:

- Width up to 1400mm
- Height up to 3000mm

WERS energy rating: U-value from a very low 1.0