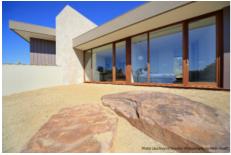

High security is ensured with multi-point locking, and 3-D-adjustable hinges and seals work together to ensure a draft-free fit. Barrier-free threshold available.

## **Specifications**

- IV 78mm timber frame, triple glazed with 2x 12-16mm argon filled gap
- IV 68mm timber frame, double glazed with 1x 14-20mm argon filled gap
- · Choice of glass combinations
- German hardware fittings, multi-point locking
- Manual or automatic operation available
- Inward opening, or outward opening on request
- Low VOC spray-painted or stained in the colour of your choice
- Seals for very high energy efficiency and sound protection
- Suited for bushfire areas up to and including BAL-29 and Passive House

## Size:

- Width up to 1400mm
- Height up to 3000mm

WERS energy rating: U-value from a very low 1.0