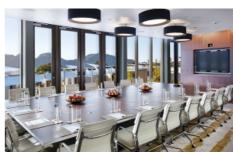

High security is ensured with multi-point locking, and 3-D-adjustable hinges and seals work together to ensure a draft-free fit. Barrier-free threshold available.

## **Specifications**

- IV 78mm timber frame, triple glazed with 2x 12-16mm argon filled gap
- IV 68mm timber frame, double glazed with 1x 14-20mm argon filled gap
- · Choice of glass combinations
- German hardware fittings, multi-point locking
- Manual or automatic operation available
- Inward opening, or outward opening on request
- Low VOC spray-painted or stained in the colour of your choice
- Seals for very high energy efficiency and sound protection
- Suited for bushfire areas up to and including BAL-29 and Passive House

## Size:

- Width up to 1400mm
- Height up to 3000mm

WERS energy rating: U-value from a very low 1.0