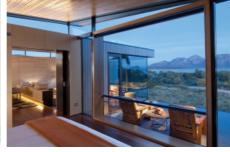

High security is ensured with multi-point locking, and 3-D-adjustable hinges and seals work together to ensure a draft-free fit. Barrier-free threshold available.

## **Specifications**

- IV 78mm timber frame, triple glazed with 2x 12-16mm argon filled gap
- IV 68mm timber frame, double glazed with 1x 14-20mm argon filled gap
- · Choice of glass combinations
- German hardware fittings, multi-point locking
- Manual or automatic operation available
- Inward opening, or outward opening on request
- Low VOC spray-painted or stained in the colour of your choice
- Seals for very high energy efficiency and sound protection
- Suited for bushfire areas up to and including BAL-29 and Passive House

## Size:

- Width up to 1400mm
- Height up to 3000mm

WERS energy rating: U-value from a very low 1.0