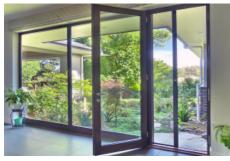

High security is ensured with multi-point locking, and 3-D-adjustable hinges and seals work together to ensure a draft-free fit. Barrier-free threshold available.

## **Specifications**

- IV 78mm timber frame, triple glazed with 2x 12-16mm argon filled gap
- IV 68mm timber frame, double glazed with 1x 14-20mm argon filled gap
- · Choice of glass combinations
- German hardware fittings, multi-point locking
- Manual or automatic operation available
- Inward opening, or outward opening on request
- Low VOC spray-painted or stained in the colour of your choice
- Seals for very high energy efficiency and sound protection
- Suited for bushfire areas up to and including BAL-29 and Passive House

## Size:

- Width up to 1400mm
- Height up to 3000mm

WERS energy rating: U-value from a very low 1.0