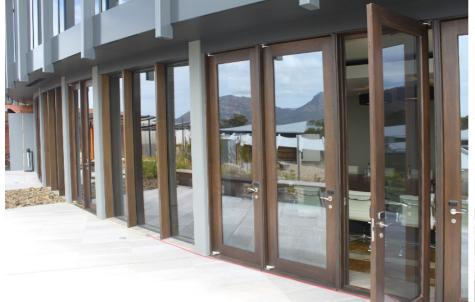

High security is ensured with multi-point locking, and 3-D-adjustable hinges and seals work together to ensure a draft-free fit. Barrier-free threshold available.

## **Specifications**

- IV 78mm timber frame, triple glazed with 2x 12-16mm argon filled gap
- IV 68mm timber frame, double glazed with 1x 14-20mm argon filled gap
- · Choice of glass combinations
- German hardware fittings, multi-point locking
- Manual or automatic operation available
- Inward opening, or outward opening on request
- Low VOC spray-painted or stained in the colour of your choice
- Seals for very high energy efficiency and sound protection
- Suited for bushfire areas up to and including BAL-29 and Passive House

## Size:

- Width up to 1400mm
- Height up to 3000mm

WERS energy rating: U-value from a very low 1.0